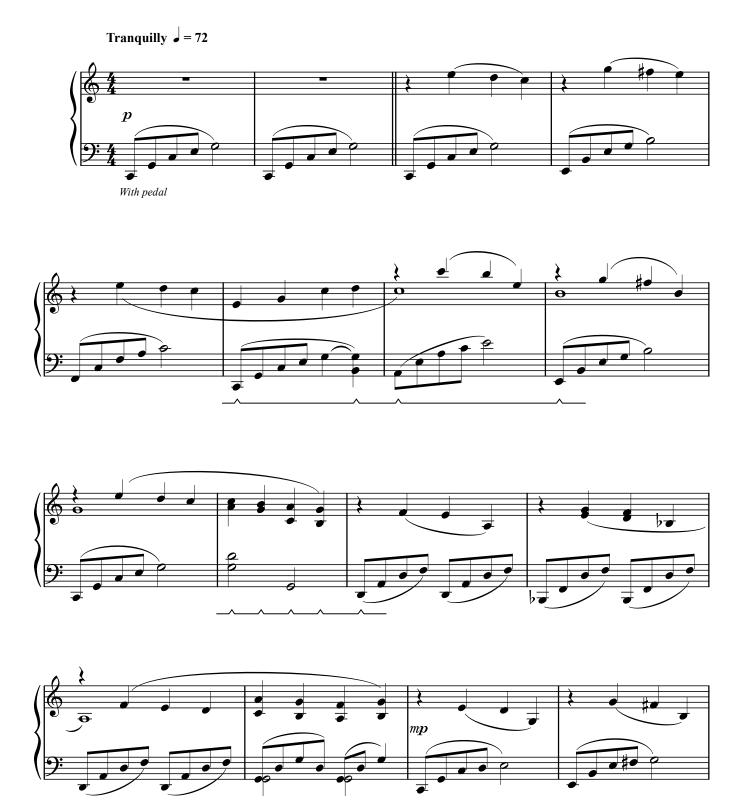

## TENNESSEE

from Touchstone Pictures'/Jerry Bruckheimer Films' PEARL HARBOR

Music by HANS ZIMMER Arranged by Phillip Keveren

© 2001 Touchstone Pictures Music & Songs, Inc. This arrangement © 2009 Touchstone Pictures Music & Songs, Inc. All Rights Reserved Used by Permission